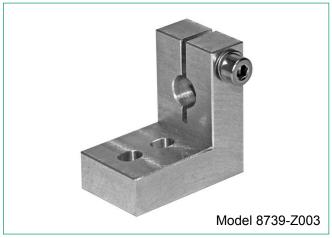

## Models 8739 and 8738-DK805/DK812/DK830 (shaft)

## Sensor - fixing bracket

Mounting of the sensor body by clamp.

It is important to ensure that the sensor housing is not too tightly clamped when mounting. Although the shaft has been specially hardened, excessive tightening torques should be avoided (max. 0.6 Nm).