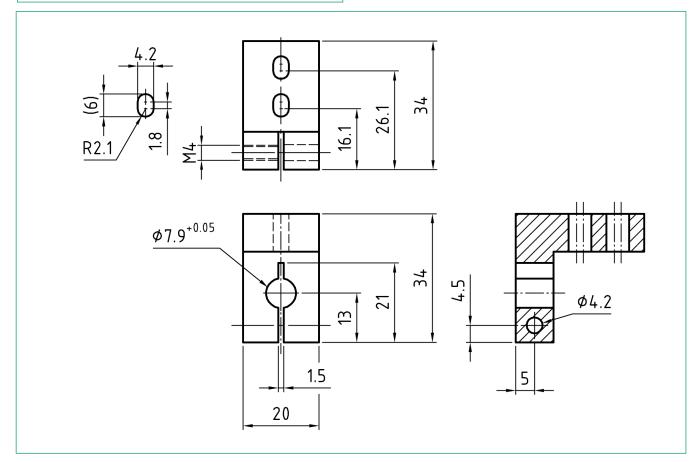

## Sensor - fixing bracket

Mounting of the sensor body by clamp.

It is important to ensure that the sensor housing is not too tightly clamped when mounting. Although the shaft has been specially hardened, excessive tightening torques should be avoided (max. 0.6 Nm).

The accuracy of the measurement depends on the parallelism achieved during assembly; the mounting bracket should be designed and machined in such a way that the parallelism of the measuring head to the surface achieved during assembly is kept within 0.3 mm / 100 mm.