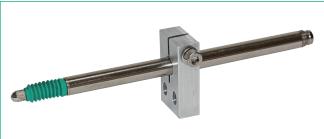

## Models 8739 and 8738-DK805/DK812/DK830 (shaft)

## Sensor - Holder

Mounting of the sensor body by holder.

It is important to ensure that the sensor housing is not too tightly clamped when mounting. Although the shaft has been specially hardened, excessive tightening torques should be avoided (max. 0.6 Nm).