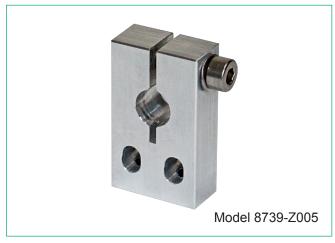

## Models 8739 and 8738-DK805/DK812/DK830 (shaft)

## Sensor - Holder

Mounting of the sensor body by holder.

It is important to ensure that the sensor housing is not too tightly clamped when mounting. Although the shaft has been specially hardened, excessive tightening torques should be avoided (max. 0.6 Nm).