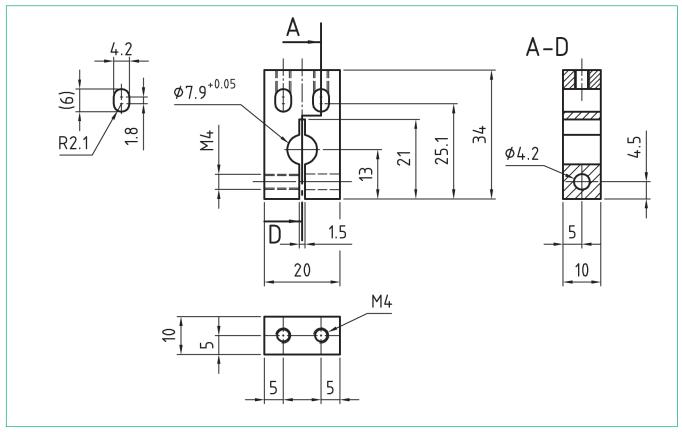

## Sensor - Holder

Mounting of the sensor body by holder.

It is important to ensure that the sensor housing is not too tightly clamped when mounting. Although the shaft has been specially hardened, excessive tightening torques should be avoided (max. 0.6 Nm).

The accuracy of the measurement depends on the parallelism achieved during assembly; the mounting bracket should be designed and machined in such a way that the parallelism of the measuring head to the surface achieved during assembly is kept within 0.3 mm / 100 mm.