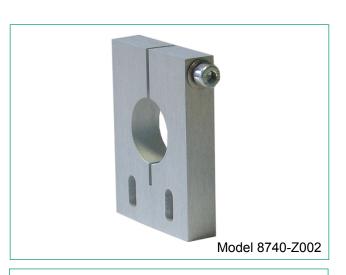

## Models 8740, 8741 and 8738-DK25/DK50/DK100 (shaft)

Sensor - Holder 

Mounting of the sensor body by holder.

It is important to ensure that the sensor housing is not too tightly clamped when mounting. Although the shaft has been specially hardened, excessive tightening torques should be avoided (max. 1 Nm).

The accuracy of the measurement depends on the parallelism achieved during assembly; the mounting bracket should be designed and machined in such a way that the parallelism of the measuring head to the surface achieved during assembly is kept within 0.3 mm / 100 mm.