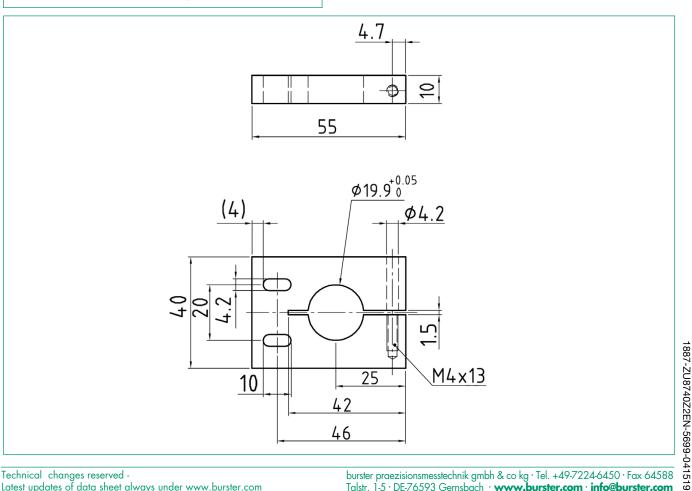

## Models 8740, 8741 and 8738-DK25/DK50/DK100 (shaft)

Sensor - Holder 

Mounting of the sensor body by holder.

It is important to ensure that the sensor housing is not too tightly clamped when mounting. Although the shaft has been specially hardened, excessive tightening torques should be avoided (max. 1 Nm).

The accuracy of the measurement depends on the parallelism achieved during assembly; the mounting bracket should be designed and machined in such a way that the parallelism of the measuring head to the surface achieved during assembly is kept within 0.3 mm / 100 mm.