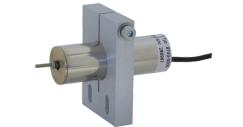

## Models 8740, 8741 and 8738-DK25/DK50/DK100 (shaft)

Sensor - Holder 

Mounting of the sensor body by holder.

It is important to ensure that the sensor housing is not too tightly clamped when mounting. Although the shaft has been specially hardened, excessive tightening torques should be avoided (max. 1 Nm).

The accuracy of the measurement depends on the parallelism achieved during assembly; the mounting bracket should be designed and machined in such a way that the parallelism of the measuring head to the surface achieved during assembly is kept within 0.3 mm / 100 mm.